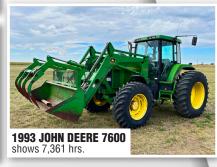

532 Big Lake Rd., Homestead, MT 59242

# Farm Equipment & Estates

## THURSDAY, OCTOBER 21 | 10AM



**2011 CATERPILLAR 420E** shows 1,557 hrs.

**2009 CATERPILLAR 320DL** shows 5,227 hrs.

2007 CATERPILLAR 345CL

\*Lunch will be served on-site on auction day \*

### PREVIEW:

By appointment. Contact Dale, 406.963.7512 LÓADOUT:

By appointment, all items to be removed by Sunday, November 7th. Contact Dale, 406.963.7512

### **INCLUDES**

MFWD, 4WD & 2WD Tractors, Antique Tractors, Construction Equipment, Combines, Trailers, Hay Equipment, Trucks, Skid Steers, Farm Support Items, Roustabout Tools, Assorted Tires























2013 JOHN DEERE S690 STS shows 1,657 sep. hrs; shows 2,273 engine hrs















701.237.9173 | SteffesGroup.com

Steffes Group, Inc., 2000 Main Avenue East, West Fargo, ND 58078