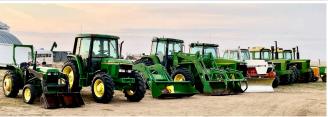

### **INCLUDES**

MFWD, 4WD & 2WD Tractors, Antique Tractors, Construction Equipment, Combines, Trailers, Hay Equipment, Trucks, Skid Steers, Farm Support Items, Roustabout Tools, Assorted Tires

2013 JOHN DEERE S690 STS shows 1,657 sep. hrs; shows 2,273 engine hrs