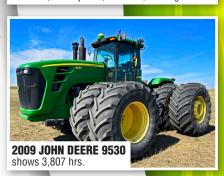

532 Big Lake Rd., Homestead, MT 59242

# Farm Equipment & Estates

## THURSDAY, OCTOBER 21 | 10AM



**2011 CATERPILLAR 420E** shows 1,557 hrs.

**2009 CATERPILLAR 320DL** shows 5,227 hrs.

2007 CATERPILLAR 345CL

\*Lunch will be served on-site on auction day \*

### PREVIEW:

By appointment. Contact Dale, 406.963.7512 LÓADOUT:

By appointment, all items to be removed by Sunday, November 7th. Contact Dale, 406.963.7512

### **INCLUDES**

MFWD, 4WD & 2WD Tractors, Antique Tractors, Construction Equipment, Combines, Trailers, Hay Equipment, Trucks, Skid Steers, Farm Support Items, Roustabout Tools, Assorted Tires























2013 JOHN DEERE S690 STS shows 1,657 sep. hrs; shows 2,273 engine hrs















701.237.9173 | SteffesGroup.com

Steffes Group, Inc., 2000 Main Avenue East, West Fargo, ND 58078