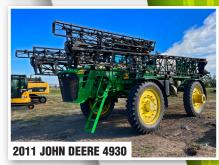

532 Big Lake Rd., Homestead, MT 59242

# Farm Equipment & Estates

## THURSDAY, OCTOBER 21 | 10AM



**2011 CATERPILLAR 420E** shows 1,557 hrs.

**2009 CATERPILLAR 320DL** shows 5,227 hrs.

2007 CATERPILLAR 345CL

\*Lunch will be served on-site on auction day \*

### PREVIEW:

By appointment. Contact Dale, 406.963.7512 LÓADOUT:

By appointment, all items to be removed by Sunday, November 7th. Contact Dale, 406.963.7512

### **INCLUDES**

MFWD, 4WD & 2WD Tractors, Antique Tractors, Construction Equipment, Combines, Trailers, Hay Equipment, Trucks, Skid Steers, Farm Support Items, Roustabout Tools, Assorted Tires























2013 JOHN DEERE S690 STS shows 1,657 sep. hrs; shows 2,273 engine hrs















701.237.9173 | SteffesGroup.com

Steffes Group, Inc., 2000 Main Avenue East, West Fargo, ND 58078