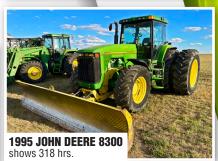

532 Big Lake Rd., Homestead, MT 59242

# Farm Equipment & Estates

## THURSDAY, OCTOBER 21 | 10AM



**2011 CATERPILLAR 420E** shows 1,557 hrs.

**2009 CATERPILLAR 320DL** shows 5,227 hrs.

2007 CATERPILLAR 345CL

\*Lunch will be served on-site on auction day \*

### PREVIEW:

By appointment. Contact Dale, 406.963.7512 LÓADOUT:

By appointment, all items to be removed by Sunday, November 7th. Contact Dale, 406.963.7512

### **INCLUDES**

MFWD, 4WD & 2WD Tractors, Antique Tractors, Construction Equipment, Combines, Trailers, Hay Equipment, Trucks, Skid Steers, Farm Support Items, Roustabout Tools, Assorted Tires























2013 JOHN DEERE S690 STS shows 1,657 sep. hrs; shows 2,273 engine hrs















701.237.9173 | SteffesGroup.com

Steffes Group, Inc., 2000 Main Avenue East, West Fargo, ND 58078