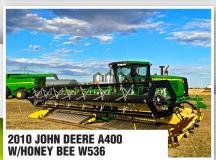

532 Big Lake Rd., Homestead, MT 59242

# Farm Equipment & Estates

## THURSDAY, OCTOBER 21 | 10AM



**2011 CATERPILLAR 420E** shows 1,557 hrs.

**2009 CATERPILLAR 320DL** shows 5,227 hrs.

2007 CATERPILLAR 345CL

\*Lunch will be served on-site on auction day \*

### PREVIEW:

By appointment. Contact Dale, 406.963.7512 LÓADOUT:

By appointment, all items to be removed by Sunday, November 7th. Contact Dale, 406.963.7512

### **INCLUDES**

MFWD, 4WD & 2WD Tractors, Antique Tractors, Construction Equipment, Combines, Trailers, Hay Equipment, Trucks, Skid Steers, Farm Support Items, Roustabout Tools, Assorted Tires























2013 JOHN DEERE S690 STS shows 1,657 sep. hrs; shows 2,273 engine hrs















701.237.9173 | SteffesGroup.com

Steffes Group, Inc., 2000 Main Avenue East, West Fargo, ND 58078