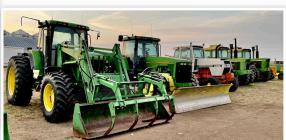

### **INCLUDES**

MFWD, 4WD & 2WD Tractors, Antique Tractors, Construction Equipment, Combines, Trailers, Hay Equipment, Trucks, Skid Steers, Farm Support Items, Roustabout Tools, Assorted Tires

2013 JOHN DEERE S690 STS shows 1,657 sep. hrs; shows 2,273 engine hrs