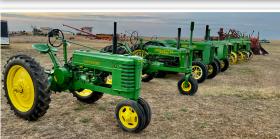

### **INCLUDES**

MFWD, 4WD & 2WD Tractors, Antique Tractors, Construction Equipment, Combines, Trailers, Hay Equipment, Trucks, Skid Steers, Farm Support Items, Roustabout Tools, Assorted Tires

2013 JOHN DEERE S690 STS shows 1,657 sep. hrs; shows 2,273 engine hrs