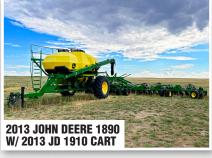

532 Big Lake Rd., Homestead, MT 59242

# Farm Equipment & Estates

## THURSDAY, OCTOBER 21 | 10AM



**2011 CATERPILLAR 420E** shows 1,557 hrs.

**2009 CATERPILLAR 320DL** shows 5,227 hrs.

2007 CATERPILLAR 345CL

\*Lunch will be served on-site on auction day \*

### PREVIEW:

By appointment. Contact Dale, 406.963.7512 LÓADOUT:

By appointment, all items to be removed by Sunday, November 7th. Contact Dale, 406.963.7512

### **INCLUDES**

MFWD, 4WD & 2WD Tractors, Antique Tractors, Construction Equipment, Combines, Trailers, Hay Equipment, Trucks, Skid Steers, Farm Support Items, Roustabout Tools, Assorted Tires























2013 JOHN DEERE S690 STS shows 1,657 sep. hrs; shows 2,273 engine hrs















701.237.9173 | SteffesGroup.com

Steffes Group, Inc., 2000 Main Avenue East, West Fargo, ND 58078