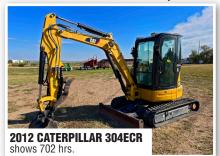

## THURSDAY, OCTOBER 21 | 10AM

**2011 CATERPILLAR 420E** shows 1,557 hrs.

**2009 CATERPILLAR 320DL** shows 5,227 hrs.

2007 CATERPILLAR 345CL

\*Lunch will be served on-site on auction day \*