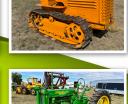

## THURSDAY, OCTOBER 21 | 10AM

**2011 CATERPILLAR 420E** shows 1,557 hrs.

**2009 CATERPILLAR 320DL** shows 5,227 hrs.

2007 CATERPILLAR 345CL

\*Lunch will be served on-site on auction day \*

### **INCLUDES**

MFWD, 4WD & 2WD Tractors, Antique Tractors, Construction Equipment, Combines, Trailers, Hay Equipment, Trucks, Skid Steers, Farm Support Items, Roustabout Tools, Assorted Tires

2013 JOHN DEERE S690 STS shows 1,657 sep. hrs; shows 2,273 engine hrs